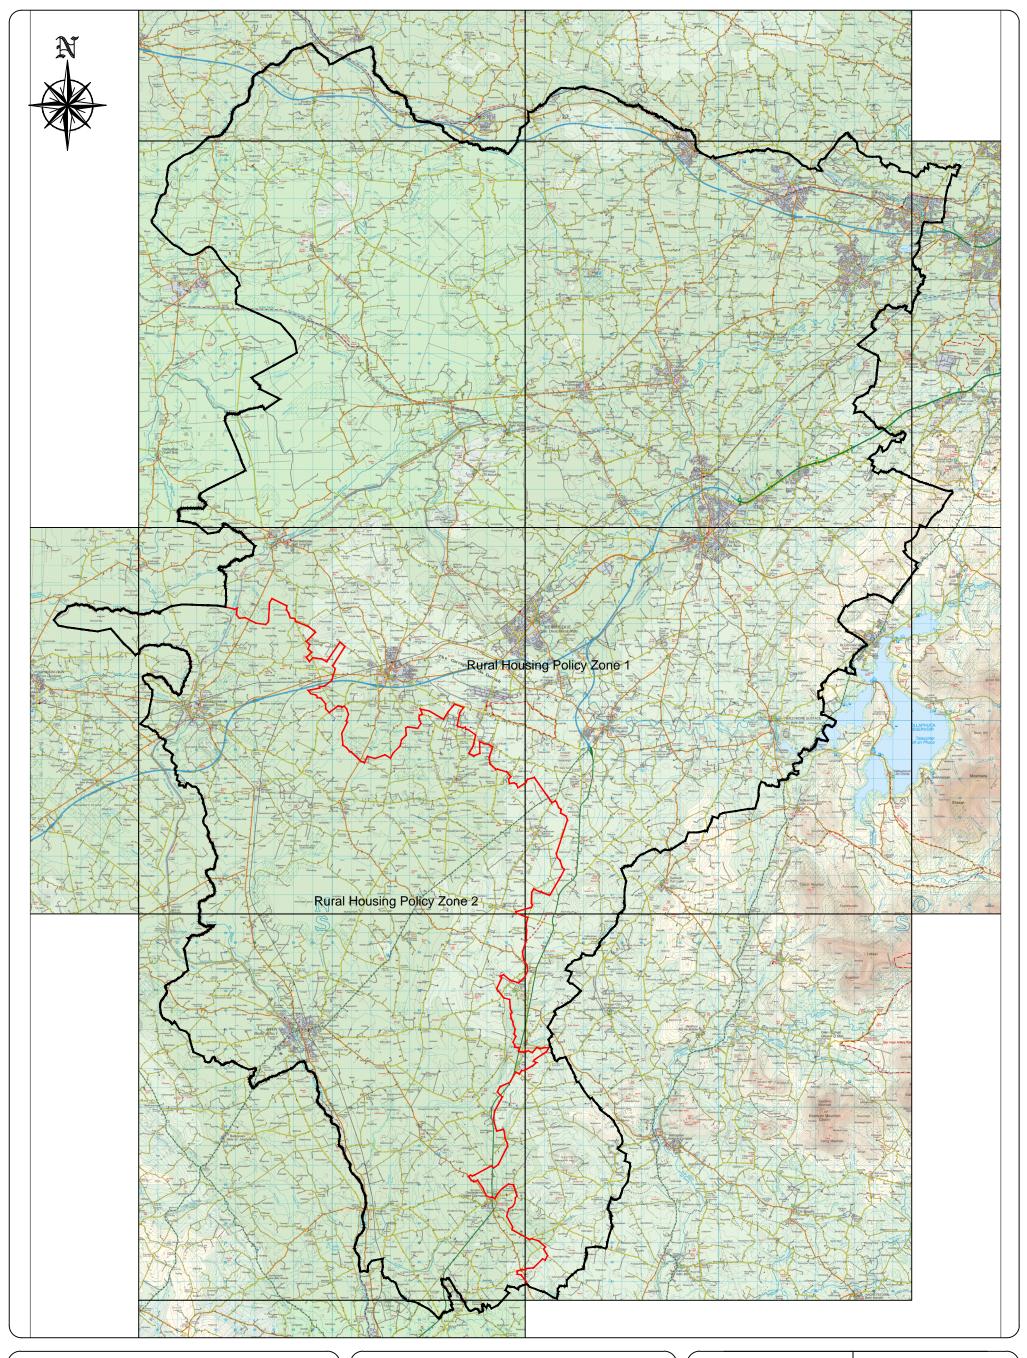

Kildare County Council Planning & Economic Development Department f tcu'Ej km'Fctc. Naas, Co Kildare.

Kildare County Development Plan 2011 - 2017 Rural Housing Policy Zones

| Scale: N.T.S.                                                                                                     | Map Ref.: 4.1           |
|-------------------------------------------------------------------------------------------------------------------|-------------------------|
| Date: 2-May-2011                                                                                                  | Drawing No.: 200/09/396 |
| î ÁJià) a) &^Á'î ';ç^^ Arr aj âÉ<br>All rights reserved.<br>Licence No.: 2009/26/CCMA<br>(Kildare County Council) | Drawn by: DMcN/BR       |